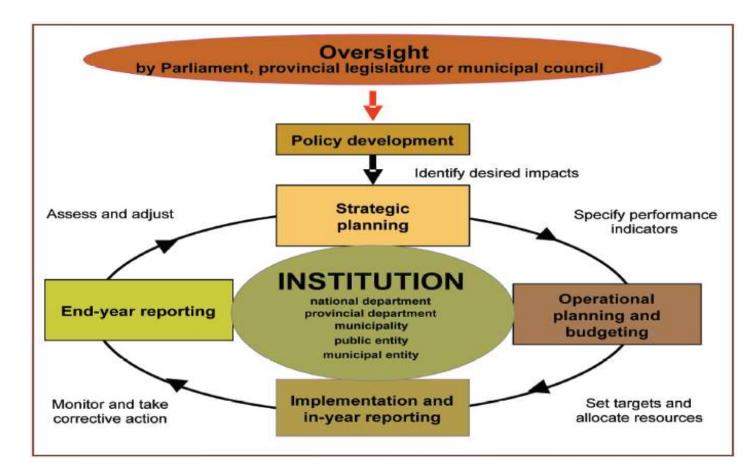

****************** |                             |                           |
| Total Capital Expenditure                                    |      |                                         | 1   | 152 541            | 83 952             | 238 305            | 236 250                                 | 235 525            | 235 525               | 257 985                                 | 232 433                     | 232 429                   |

# 2.3 Measurable performance objective and indicators

Performance Management is an intended to manage and monitor service delivery against the identified strategic objective and priorities. In accordance, the legislative requirements and good business practices as informed by the National Framework for managing programme performance information.



Figure 1 Planning, budgeting and reporting cycle

The performance of the Municipality relates directly to the extent to which it has achieved success in realising its goals and objectives, complied with legislative requirements and meeting stakeholder expectations. The Municipality therefore has adopted one integrated performance management system, which encompasses:

- Planning (setting goals, objectives, targets and benchmarks);
- Monitoring (regular monitoring and checking on the progress against plan);
- Measurement (indicators of success);
- Review (identifying areas requiring change and improvement);
- Reporting (what information, to whom, from whom, how often and for what purpose); and
- Improvement (making changes where necessary).

The following table provides the main measurabl