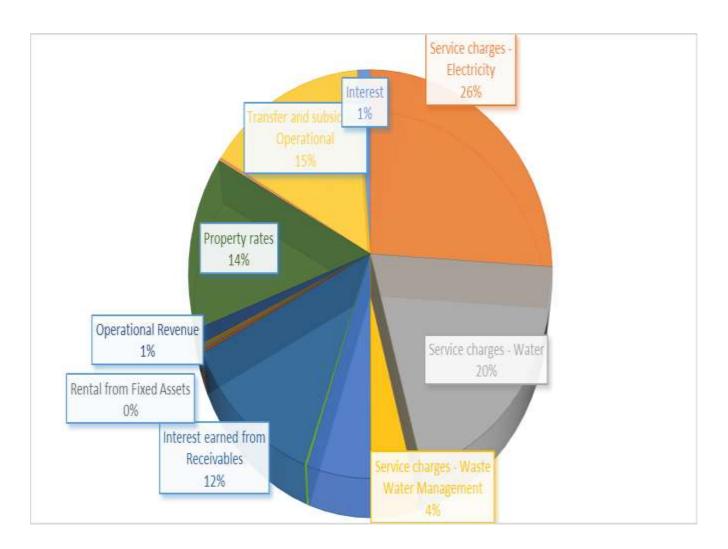

ver costs through increased revenue generation;
- The municipality's Indigent Policy and rendering of free basic services;
- Enforcement of the Credit Control and Debt Collection Policy.

To achieve the above, the municipality is in the process to implement the BCX, Smart Metering System to improve to improve the accuracy of meter readings and billing. The municipality is in the process of implementing Smart Metering. The municipality have submitted the application of Smart Metering Grant to National Treasury that Minister of Finance, Mr Enoch Godongwana

announced in the 2024 Budget Speech. Matlosana qualifies to apply for this grant as one of the municipalities under the debt relief program, faced with financial challenges.

Table 2 Summary of revenue classified by main revenue source.



Table 3 Percentage growth in revenue by main revenue source

| Description                                                   | Ref | 2021/22            | 2022/23            | 2023/24            |                    | Current Ye         | ar 2024/25            | 2025/26 Medium Term Revenue & Expenditure<br>Framework |                        |                           |                           |  |
|---------------------------------------------------------------|-----|--------------------|--------------------|--------------------|--------------------|--------------------|-----------------------|--------------------------------------------------------|------------------------|---------------------------|---------------------------|--|
| R thousand