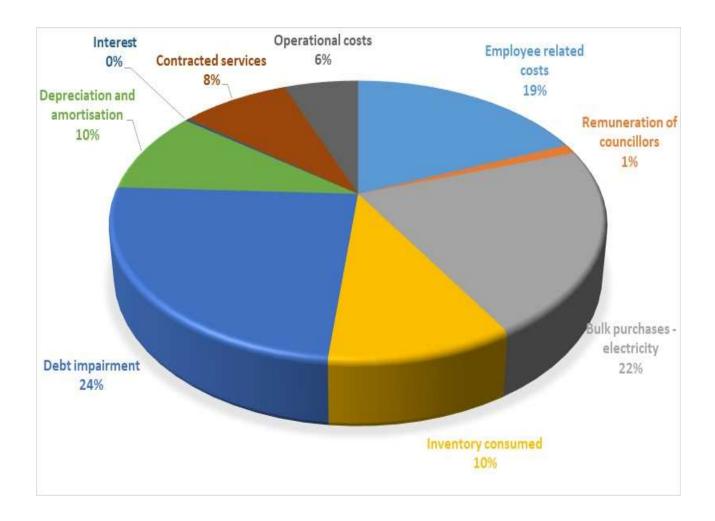

| -                            | -                            |  |  |
| Other Losses                    |                                                  | 2 575              | 342                | 4 539              | -                  | -                  | -                     | -                    | -                                                      | -                            | -                            |  |  |
| Total Expenditure               |                                                  | 4 007 022          | 4 214 785          | 4 633 796          | 4 262 641          | 5 160 964          | 5 160 964             | 2 688 083            | 4 879 552                                              | 4 212 808                    | 4 282 436                    |  |  |



The budget allocation for **employee related costs** (including remuneration of councillors) for the 2025/26 financial year totals R 848.3 million, which is 19 % of the total operating expenditure. Employee Salaries and Allowances will increase in line with the 3 year Bargaining Council agreement that is currently negotiated for the next 3 years. The cost associated with **the remuneration of councilors** is determined by the Minister of Co-operative Governance and Traditional Affairs in accordance with the Remuneration of Public Office Bearers Act, 1998 (Act 20 of 1998). The most recent proclamation in this regard has been taken into account in compiling the Municipality's budget.

The provision of debt impairment was determined based on an expected collection rate of 60% collection rat